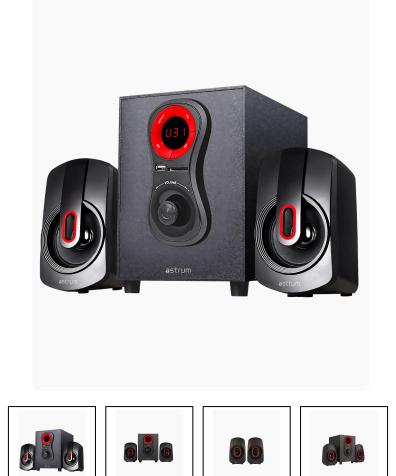

### 2.1CH Multimedia Speaker 20W TF Card & Bluetooth -SM040

- 20W multimedia speaker with TF card slot and Bluetooth functionality
- TF card slot and Bluetooth for multiple connection options
- 2.1CH audio system for deep bass and clear treble
- · Portable and easy to use with smartphones, tablets, and more
- Ideal for home, office, and travel use

### **Specifications**

| Bluetooth Version     | V5.0                    |
|-----------------------|-------------------------|
| Frequency Response    | 80Hz-16KHz              |
| Signal-to-Noise Ratio | 75dB, Distortion: <0.3% |

#### **Data Sheet**

| Drivers | 4" subwoofer + 3" x2 satellites                                                                                                |
|---------|--------------------------------------------------------------------------------------------------------------------------------|
| Voltage | AC100V-240V, 50Hz                                                                                                              |
| Product | Subwoofer - Height :190mm, Length : 150, Width: 218, Weight : 2.5kg<br>Satellites - Height : 90mm, Length: 86mm, Width : 150mm |